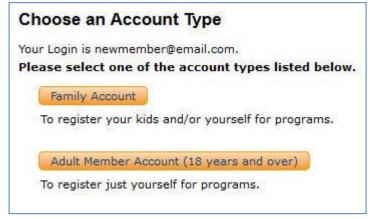

3. Select the type of account you want to create – FAMILY or ADULT. (Note – this screen may not appear).

4. Enter in the required contact information.

| arent/Guard    | ian #1 (Prim  | ary)           | Parent/Guard   | lian #2 (Optional)    |
|----------------|---------------|----------------|----------------|-----------------------|
| First Name:    | John          | *              | First Nme:     | Mary                  |
| ast Name:      | Smith         | *              | Last Name:     | Smith                 |
| Birth Date:    | 1/1/1960      | (mm/dd/yyyy) * | Birth Date:    | 1/2/1961 (mm/dd/y     |
| Gender:        | Male 🗸        |                | Gender:        | Female V              |
|                | house and and |                | Relationship t | o Parent/Guardian #1: |
|                |               |                |                | Spouse ¥              |
| Home Addr:     | 123 Main Str  | eet            | Addrs Line 1:  |                       |
|                | *             |                | Addrs 2:       |                       |
| Address 2:     | 55-2722       | 1.80           | Cty:           |                       |
| City:          | Calgary       | *              | Prv/Sta:       | ~                     |
| Prov/State:    | Alberta       | × *            | Pstl Code:     |                       |
| Postal Code:   | T2M 1P3       | *              | Home #:        |                       |
| lome Phone:    | 444-888-777   | 7 *            | Cell #:        |                       |
| Cell #:        | 555-777-999   | 9              | Work #:        |                       |
| Work #:        |               |                | Primary Eml:   |                       |
| Primary        | 20 S          | a a            |                |                       |
| Child / Regist | rant Informa  | tion           |                |                       |
| # First Name   | *             | Last Name      | Gender * Bi    | rth Date(mm/dd/yyyy)* |
| 1 Greg         |               | Smith          | Male 🗸         | 1/4/1999              |
| 2 Justine      |               | Smith          | Female 🗸       | 1/5/2001              |
| 3              |               |                | ~              |                       |
| 4              |               |                | ~              |                       |